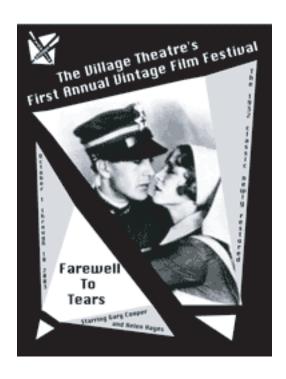

## Graphic Design - Illustrator

Logo, business card, poster and CD cover designed for The Village Theater. *School project.* (other samples from this project available online).