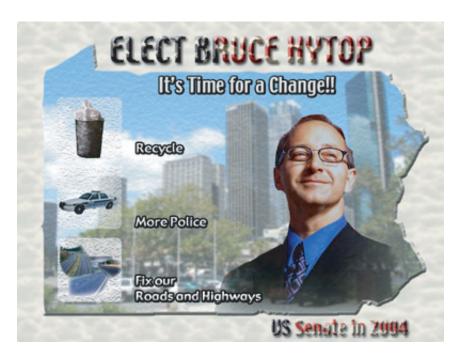

## Graphic Design - Photoshop

Two photo collages designed for an election campaign. The top one to appeal to urban voters, the bottom, to rural voters. *School project*.