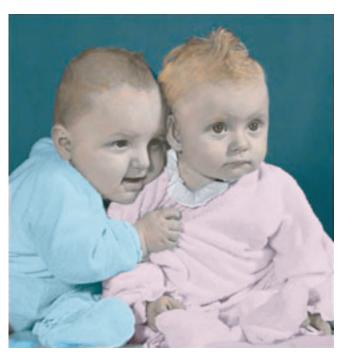

## Graphic Design - Photoshop

Collage (top) for advertising purposes for a theater and black and white photograph colorized (left) and aged (right).

www.lindacollini.com