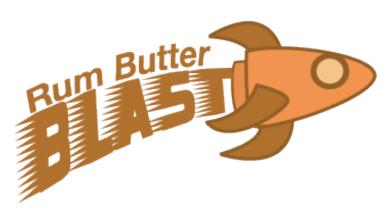

#### Graphic Design - Illustrator

Logo and 2 billboards designed for a candy- Rum Butter Blast. The first billboard is designed to appeal to children and the second to older adults. *School project*.

Graphic No.