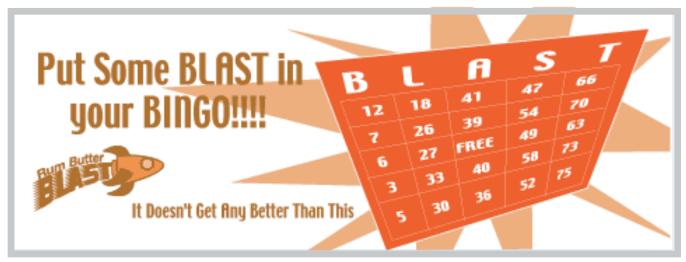

#### Graphic Design - Illustrator

Logo and 2 billboards designed for a candy- Rum Butter Blast. The first billboard is designed to appeal to children and the second to older adults. *School project*.

Graphic No.