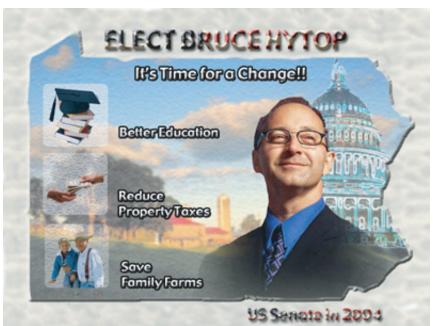

## Graphic Design - Photoshop

Two photo collages designed for an election campaign. The top one to appeal to urban voters, the bottom, to rural voters. *School project*.